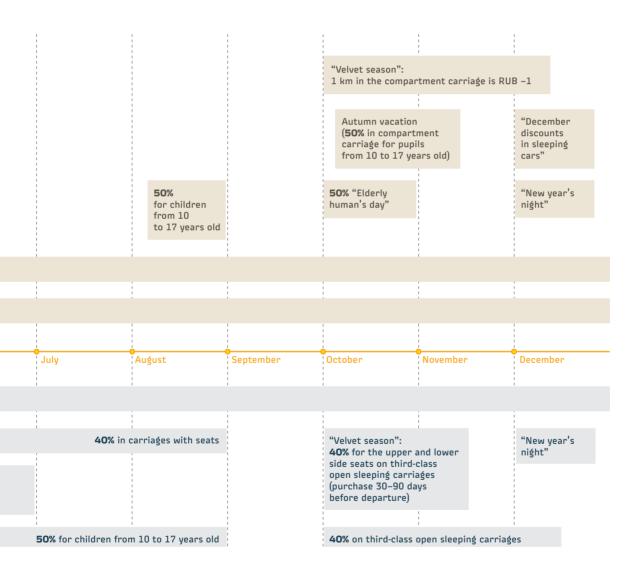

- Travel First Class: special fares for first-class sleeping carriages (approximately 122 trains).
- A 50% discount for upper berths in second-class sleeping carriages during the February and March holidays.
- A 50% discount for travelling in second-class sleeping carriages for children aged from 10 to 17 during the spring and autumn holidays and before summer school holidays.
- Free travel for Great Patriotic War (WWII) veterans, including disabled veterans, between 1 May and 31 May.
- Hero City: special fares for second-class sleeping carriages and carriages with seats in higher-speed trains (a separate list of trains departing between 7 May and 12 May).
- A 60% discount for upper berths in second-class sleeping carriages in certain trains departing from the Black Sea coast between 27 May and 14 June.

- A 30% discount for second-class sleeping carriages during the 2018 FIFA World Cup (a separate list of trains).
- Indian Summer: special fares

   (RUB 1 = 1 km) for trains to the Black
   Sea coast departing between 1 October and 21 December, when booked 90 to 30 days before departure.
- The Day of Older Persons: on 29–30 September and 1 October, passengers aged over 60 were entitled to a 50% discount for second-class sleeping carriages in trains departing between 1 October and 31 October.
- New Year Night: a 50% discount for upper berths in second-class sleeping carriages in trains departing on 31 December 2018 (a separate list of trains).
- A 2%-10% discount, valid throughout the year, for second-class sleeping carriages not equipped with environmentally friendly toilet facilities and air conditioning units.

# A total of

million passengers

benefited from our special offers

- A 30% discount for upper berths and lower berths at the end of thirdclass open sleeping carriages during the February and March holidays.
- A 50% discount for children aged from 10 to 17 during summer holidays (between 1 June and 31 August, excluding trains numbered 701 to 788).
- Indian Summer: for certain trains (over 60 trains) departing between 1 October and 21 December we offered a 40% discount for upper and lower side berths when booked 30 or more days before departure.

**SPECIAL RATES FOR MARKETING IN 2018** 

- A 40% discount for upper berths at the end of third-class open sleeping carriages and upper side berths between 1 October and 21 December.
- New Year Night: a 50% discount for upper berths in third-class carriages departing on 31 December 2018 (some trains).