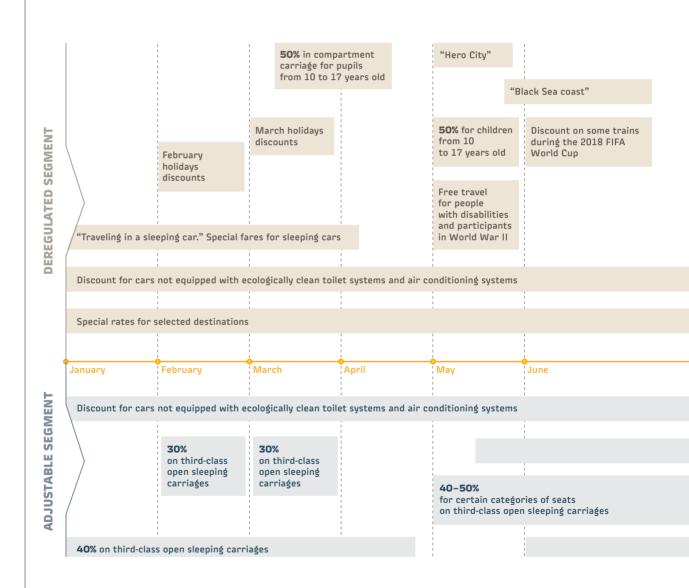

In 2018, 15 global marketing initiatives were delivered in the deregulated segment. In addition to the discounts offered for some destinations and seat categories (upper berths), we also offered special fares for certain passenger categories:

- Travel First Class: special fares for first-class sleeping carriages (approximately 122 trains).
- A 50% discount for upper berths in second-class sleeping carriages during the February and March holidays.
- A 50% discount for travelling in second-class sleeping carriages for children aged from 10 to 17 during the spring and autumn holidays and before summer school holidays.
- Free travel for Great Patriotic War (WWII) veterans, including disabled veterans, between 1 May and 31 May.
- Hero City: special fares for second-class sleeping carriages and carriages with seats in higher-speed trains (a separate list of trains departing between 7 May and 12 May).
- A 60% discount for upper berths in second-class sleeping carriages in certain trains departing from the Black Sea coast between 27 May and 14 June.

- A 30% discount for second-class sleeping carriages during the 2018 FIFA World Cup (a separate list of trains).
- Indian Summer: special fares

   (RUB 1 = 1 km) for trains to the Black
   Sea coast departing between 1 October and 21 December, when booked 90 to 30 days before departure.
- The Day of Older Persons: on 29–30 September and 1 October, passengers aged over 60 were entitled to a 50% discount for second-class sleeping carriages in trains departing between 1 October and 31 October.
- New Year Night: a 50% discount for upper berths in second-class sleeping carriages in trains departing on 31 December 2018 (a separate list of trains).
- A 2%-10% discount, valid throughout the year, for second-class sleeping carriages not equipped with environmentally friendly toilet facilities and air conditioning units.

In the regulated segment, we delivered 11 global marketing initiatives grouped by the following periods:

 A 40% discount for side upper berths and upper berths at the end of third-class open sleeping carriages of trains departing between 10 January and 27 April (excluding the February and March holidays).

# A total of

million passengers

benefited from our special offers

- A 30% discount for upper berths and lower berths at the end of thirdclass open sleeping carriages during the February and March holidays.
- A 50% discount for children aged from 10 to 17 during summer holidays (between 1 June and 31 August, excluding trains numbered 701 to 788).
- Indian Summer: for certain trains (over 60 trains) departing between 1 October and 21 December we offered a 40% discount for upper and lower side berths when booked 30 or more days before departure.

**SPECIAL RATES FOR MARKETING IN 2018** 

- A 40% discount for upper berths at the end of third-class open sleeping carriages and upper side berths between 1 October and 21 December.
- New Year Night: a 50% discount for upper berths in third-class carriages departing on 31 December 2018 (some trains).